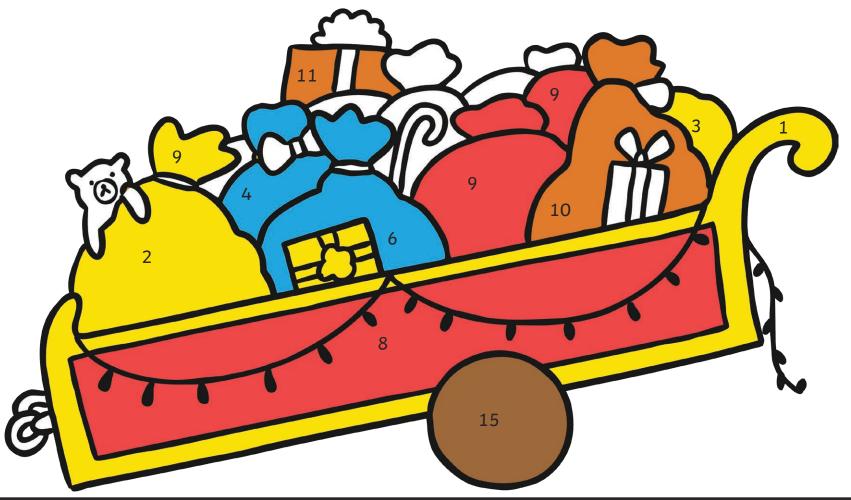

| 1 to 3 = yellow                 | 4 to 6 = blue    | 7 to 9 = red     |
|---------------------------------|------------------|------------------|
| <b>10</b> to <b>12</b> = orange | 13 to 15 = brown | 16 to 20 = green |

| 1 to 3 = yellow   | 4 to 6 = blue    | 7 to 9 = red     |
|-------------------|------------------|------------------|
| 10 to 12 = orange | 13 to 15 = brown | 16 to 20 = green |

| 1 to 3 = yellow   | 4 to 6 = blue    | 7 to 9 = red     |
|-------------------|------------------|------------------|
| 10 to 12 = orange | 13 to 15 = brown | 16 to 20 = green |

### **Christmas Addition and Subtraction Answers**

| 1 to 3 = yellow                 | 4 to 6 = blue    | 7 to 9 = red     |
|---------------------------------|------------------|------------------|
| <b>10</b> to <b>12</b> = orange | 13 to 15 = brown | 16 to 20 = green |

#### **Christmas Addition and Subtraction Answers**

| 1 to 3 = yellow   | 4 to 6 = blue    | 7 to 9 = red     |
|-------------------|------------------|------------------|
| 10 to 12 = orange | 13 to 15 = brown | 16 to 20 = green |

| 1 to 3 = yellow   | 4 to 6 = blue    | 7 to 9 = red     |
|-------------------|------------------|------------------|
| 10 to 12 = orange | 13 to 15 = brown | 16 to 20 = green |