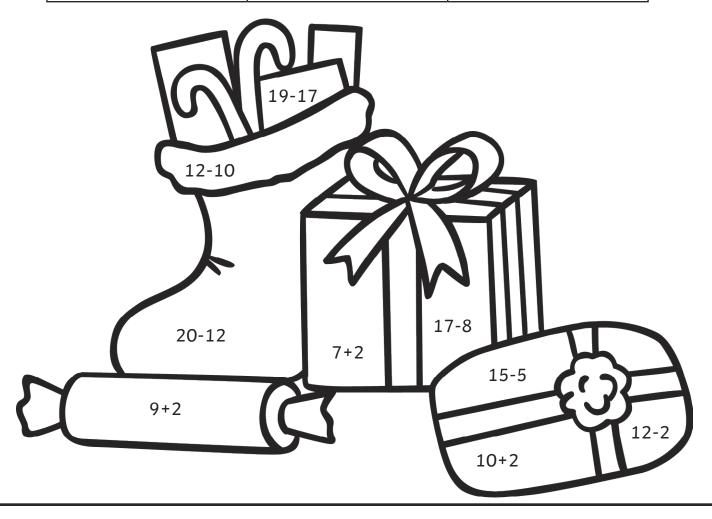

| 1 to 3 = yellow                 | 4 to 6 = blue    | 7 to 9 = red     |
|---------------------------------|------------------|------------------|
| <b>10</b> to <b>12</b> = orange | 13 to 15 = brown | 16 to 20 = green |

| 1 to 3 = yellow   | 4 to 6 = blue    | 7 to 9 = red     |
|-------------------|------------------|------------------|
| 10 to 12 = orange | 13 to 15 = brown | 16 to 20 = green |

| 1 to 3 = yellow   | 4 to 6 = blue    | 7 to 9 = red     |
|-------------------|------------------|------------------|
| 10 to 12 = orange | 13 to 15 = brown | 16 to 20 = green |

### **Christmas Addition and Subtraction Answers**

| 1 to 3 = yellow                 | 4 to 6 = blue    | 7 to 9 = red     |
|---------------------------------|------------------|------------------|
| <b>10</b> to <b>12</b> = orange | 13 to 15 = brown | 16 to 20 = green |

#### **Christmas Addition and Subtraction Answers**

| 1 to 3 = yellow   | 4 to 6 = blue    | 7 to 9 = red     |
|-------------------|------------------|------------------|
| 10 to 12 = orange | 13 to 15 = brown | 16 to 20 = green |

| 1 to 3 = yellow   | 4 to 6 = blue    | 7 to 9 = red     |
|-------------------|------------------|------------------|
| 10 to 12 = orange | 13 to 15 = brown | 16 to 20 = green |