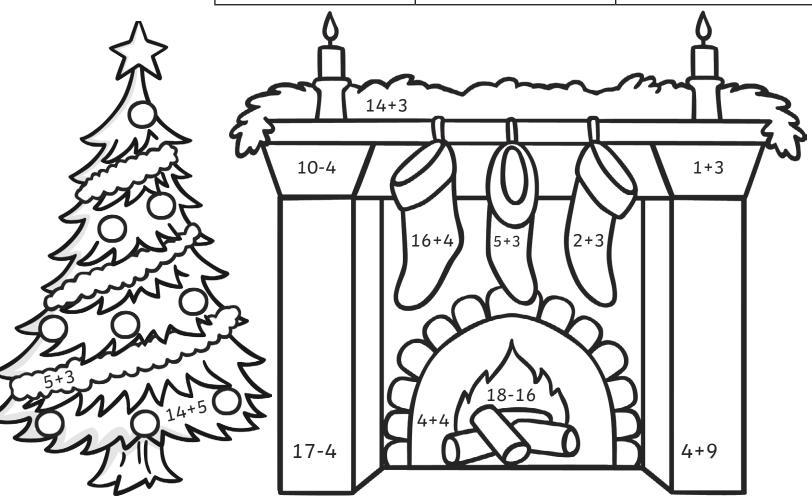

| 1 to 3 = yellow                 | 4 to 6 = blue    | 7 to 9 = red     |
|---------------------------------|------------------|------------------|
| <b>10</b> to <b>12</b> = orange | 13 to 15 = brown | 16 to 20 = green |

| 1 to 3 = yellow   | 4 to 6 = blue    | 7 to 9 = red     |
|-------------------|------------------|------------------|
| 10 to 12 = orange | 13 to 15 = brown | 16 to 20 = green |

| 1 to 3 = yellow   | 4 to 6 = blue    | 7 to 9 = red     |
|-------------------|------------------|------------------|
| 10 to 12 = orange | 13 to 15 = brown | 16 to 20 = green |

### **Christmas Addition and Subtraction Answers**

| 1 to 3 = yellow                 | 4 to 6 = blue    | 7 to 9 = red     |
|---------------------------------|------------------|------------------|
| <b>10</b> to <b>12</b> = orange | 13 to 15 = brown | 16 to 20 = green |

#### **Christmas Addition and Subtraction Answers**

| 1 to 3 = yellow   | 4 to 6 = blue    | 7 to 9 = red     |
|-------------------|------------------|------------------|
| 10 to 12 = orange | 13 to 15 = brown | 16 to 20 = green |

| 1 to 3 = yellow   | 4 to 6 = blue    | 7 to 9 = red     |
|-------------------|------------------|------------------|
| 10 to 12 = orange | 13 to 15 = brown | 16 to 20 = green |