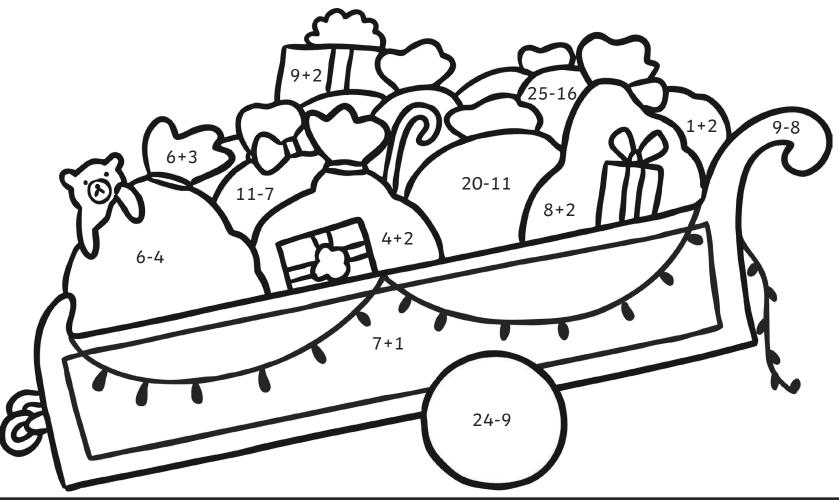

| 1 to 3 = yellow                 | 4 to 6 = blue    | 7 to 9 = red     |
|---------------------------------|------------------|------------------|
| <b>10</b> to <b>12</b> = orange | 13 to 15 = brown | 16 to 20 = green |

| 1 to 3 = yellow   | 4 to 6 = blue    | 7 to 9 = red     |
|-------------------|------------------|------------------|
| 10 to 12 = orange | 13 to 15 = brown | 16 to 20 = green |

| 1 to 3 = yellow   | 4 to 6 = blue    | 7 to 9 = red     |
|-------------------|------------------|------------------|
| 10 to 12 = orange | 13 to 15 = brown | 16 to 20 = green |

### **Christmas Addition and Subtraction Answers**

| 1 to 3 = yellow                 | 4 to 6 = blue    | 7 to 9 = red     |
|---------------------------------|------------------|------------------|
| <b>10</b> to <b>12</b> = orange | 13 to 15 = brown | 16 to 20 = green |

#### **Christmas Addition and Subtraction Answers**

| 1 to 3 = yellow   | 4 to 6 = blue    | 7 to 9 = red     |
|-------------------|------------------|------------------|
| 10 to 12 = orange | 13 to 15 = brown | 16 to 20 = green |

| 1 to 3 = yellow   | 4 to 6 = blue    | 7 to 9 = red     |
|-------------------|------------------|------------------|
| 10 to 12 = orange | 13 to 15 = brown | 16 to 20 = green |