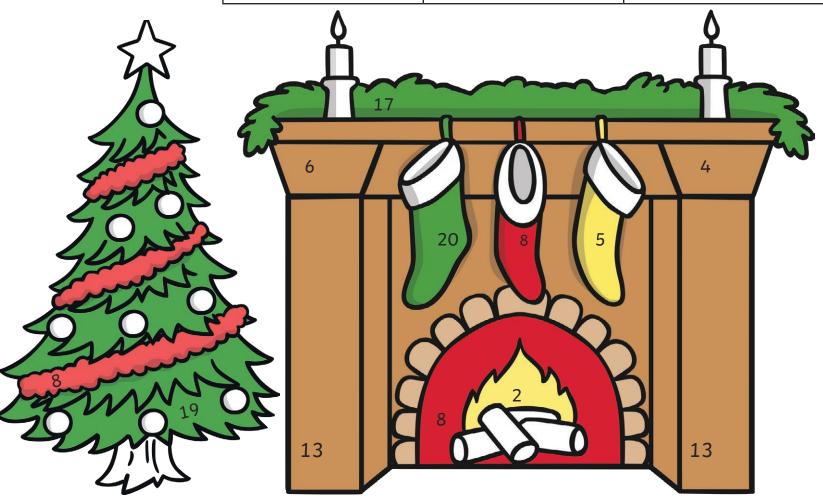

| 1 to 3 = yellow                 | 4 to 6 = blue    | 7 to 9 = red     |
|---------------------------------|------------------|------------------|
| <b>10</b> to <b>12</b> = orange | 13 to 15 = brown | 16 to 20 = green |

| 1 to 3 = yellow   | 4 to 6 = blue    | 7 to 9 = red     |
|-------------------|------------------|------------------|
| 10 to 12 = orange | 13 to 15 = brown | 16 to 20 = green |

| 1 to 3 = yellow   | 4 to 6 = blue    | 7 to 9 = red     |
|-------------------|------------------|------------------|
| 10 to 12 = orange | 13 to 15 = brown | 16 to 20 = green |

### **Christmas Addition and Subtraction Answers**

| 1 to 3 = yellow                 | 4 to 6 = blue    | 7 to 9 = red     |
|---------------------------------|------------------|------------------|
| <b>10</b> to <b>12</b> = orange | 13 to 15 = brown | 16 to 20 = green |

#### **Christmas Addition and Subtraction Answers**

| 1 to 3 = yellow   | 4 to 6 = blue    | 7 to 9 = red     |
|-------------------|------------------|------------------|
| 10 to 12 = orange | 13 to 15 = brown | 16 to 20 = green |

| 1 to 3 = yellow   | 4 to 6 = blue    | 7 to 9 = red     |
|-------------------|------------------|------------------|
| 10 to 12 = orange | 13 to 15 = brown | 16 to 20 = green |