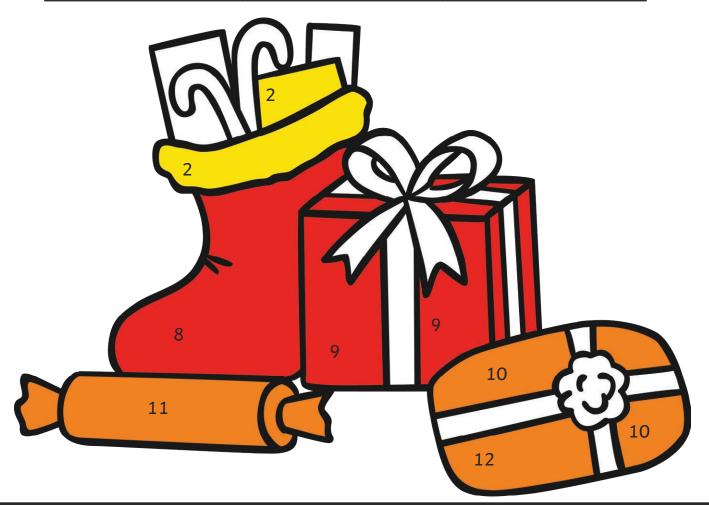

| 1 to 3 = yellow                 | 4 to 6 = blue    | 7 to 9 = red     |
|---------------------------------|------------------|------------------|
| <b>10</b> to <b>12</b> = orange | 13 to 15 = brown | 16 to 20 = green |

| 1 to 3 = yellow   | 4 to 6 = blue    | 7 to 9 = red     |
|-------------------|------------------|------------------|
| 10 to 12 = orange | 13 to 15 = brown | 16 to 20 = green |

| 1 to 3 = yellow   | 4 to 6 = blue    | 7 to 9 = red     |
|-------------------|------------------|------------------|
| 10 to 12 = orange | 13 to 15 = brown | 16 to 20 = green |

### **Christmas Addition and Subtraction Answers**

| 1 to 3 = yellow                 | 4 to 6 = blue    | 7 to 9 = red     |
|---------------------------------|------------------|------------------|
| <b>10</b> to <b>12</b> = orange | 13 to 15 = brown | 16 to 20 = green |

#### **Christmas Addition and Subtraction Answers**

| 1 to 3 = yellow   | 4 to 6 = blue    | 7 to 9 = red     |
|-------------------|------------------|------------------|
| 10 to 12 = orange | 13 to 15 = brown | 16 to 20 = green |

| 1 to 3 = yellow   | 4 to 6 = blue    | 7 to 9 = red     |
|-------------------|------------------|------------------|
| 10 to 12 = orange | 13 to 15 = brown | 16 to 20 = green |