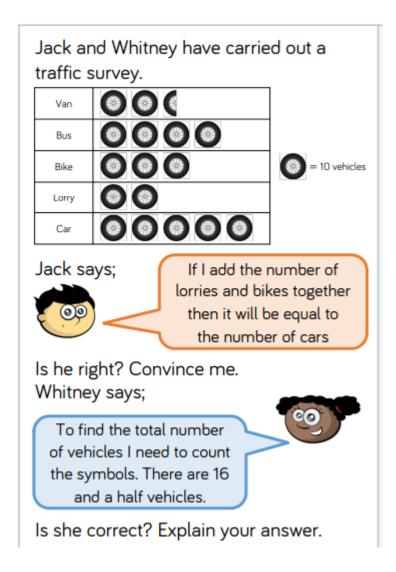

|       |
| Vanilla    |                                                |       |
| Chocolate  | $\bigcirc \bigcirc \bigcirc \bigcirc$          |       |
| Mint       |                                                |       |
| Caramel    |                                                |       |
| Bubblegum  | $\bigcirc \bigcirc \bigcirc \bigcirc \bigcirc$ | 4     |

Can you find more than one way to complete the pictogram?

Wednesday's challenge

Use the tally chart to complete the pictogram.

| Pet    | Tally            |
|--------|------------------|
| Dog    | ##* ##F          |
| Cat    | #####111         |
| Rabbit | ₩₩ <b>₩</b> ₩ II |
| Fish   | JHT JHT JHT I    |



Now write 2 questions about the pictogram.

Thursday's challenge





## Friday's challenge