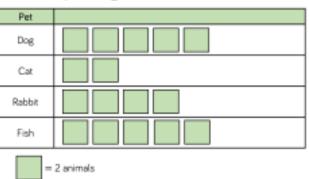

Can you find more than one way to complete the pictogram?

Wednesday's challenge

Use the tally chart to complete the pictogram.

| Pet    | Tally            |
|--------|------------------|
| Dog    | ##* ##F          |
| Cat    | #####111         |
| Rabbit | ₩₩ <b>₩</b> ₩ II |
| Fish   | JHT JHT JHT I    |

Now write 2 questions about the pictogram.

Thursday's challenge