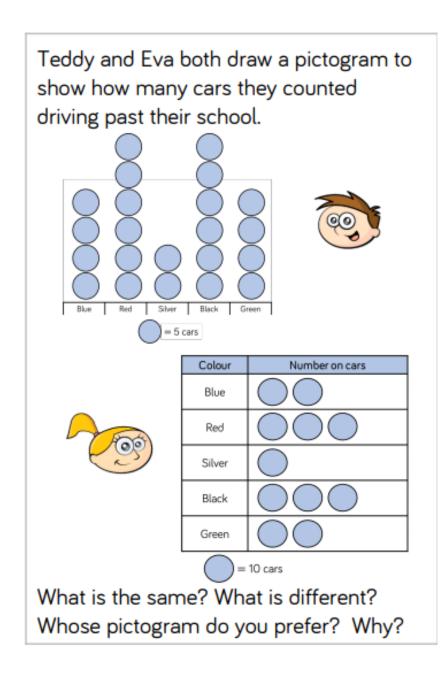

| <b>~~~</b> ~~~~~~                              |       |
| Vanilla    |                                                |       |
| Chocolate  | $\bigcirc \bigcirc \bigcirc \bigcirc$          |       |
| Mint       |                                                |       |
| Caramel    |                                                |       |
| Bubblegum  | $\bigcirc \bigcirc \bigcirc \bigcirc \bigcirc$ | 4     |

Can you find more than one way to complete the pictogram?

Wednesday's challenge

Use the tally chart to complete the pictogram.

| Pet    | Tally            |
|--------|------------------|
| Dog    | ##* ##F          |
| Cat    | #####111         |
| Rabbit | ₩₩ <b>₩</b> ₩ II |
| Fish   | JHT JHT JHT I    |



Now write 2 questions about the pictogram.

Thursday's challenge





## Friday's challenge